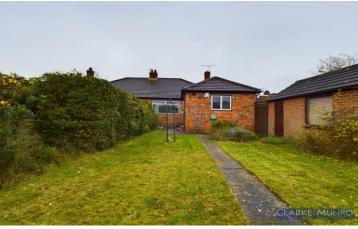

#### **Property Description:**

Clarke Munro are delighted to offer to market this Duncanson built two bedroom semi detached bungalow in desirable, mature surroundings of Brookfield which is alsooffered with the advantage of no forward chain. Features also include double glazing, garage with concrete driveway, central heating with combi boiler & attractive, easy maintenance rear garden. Comprising entrance lobby, hall, lounge, separate dining room, kitchen, two double bedrooms and Bathroom with 3 piece suite. Externally are well maintained enclosed gardens, The rear garden is south west facing and offers a good degree of privacy.