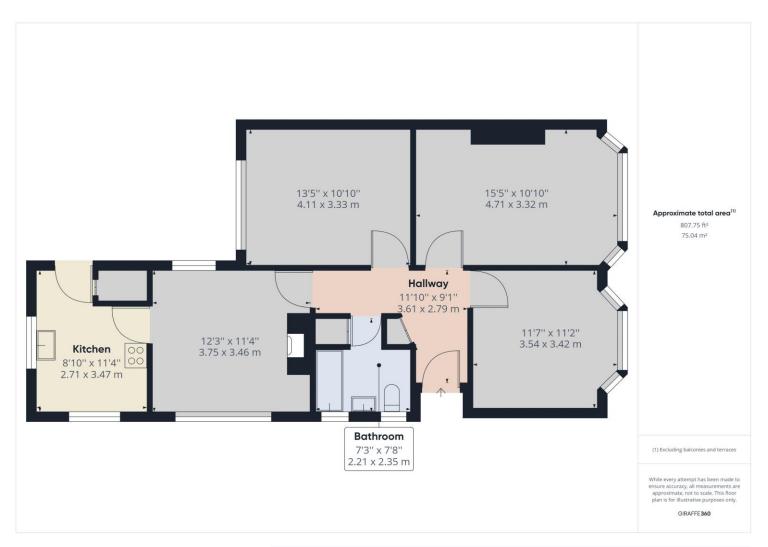

#### **Property Description:**

Clarke Munro are delighted to offer to market this Duncanson built two bedroom semi detached bungalow in desirable, mature surroundings of Brookfield which is alsooffered with the advantage of no forward chain. Features also include double glazing, garage with concrete driveway, central heating with combi boiler & attractive, easy maintenance rear garden. Comprising entrance lobby, hall, lounge, separate dining room, kitchen, two double bedrooms and Bathroom with 3 piece suite. Externally are well maintained enclosed gardens, The rear garden is south west facing and offers a good degree of privacy.