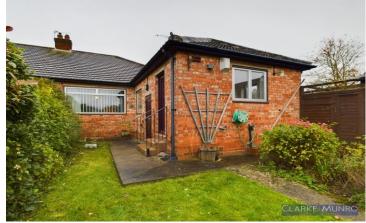

#### **Property Description:**

Clarke Munro are delighted to offer to market this Duncanson built two bedroom semi detached bungalow in desirable, mature surroundings of Brookfield which is alsooffered with the advantage of no forward chain. Features also include double glazing, garage with concrete driveway, central heating with combi boiler & attractive, easy maintenance rear garden. Comprising entrance lobby, hall, lounge, separate dining room, kitchen, two double bedrooms and Bathroom with 3 piece suite. Externally are well maintained enclosed gardens, The rear garden is south west facing and offers a good degree of privacy.